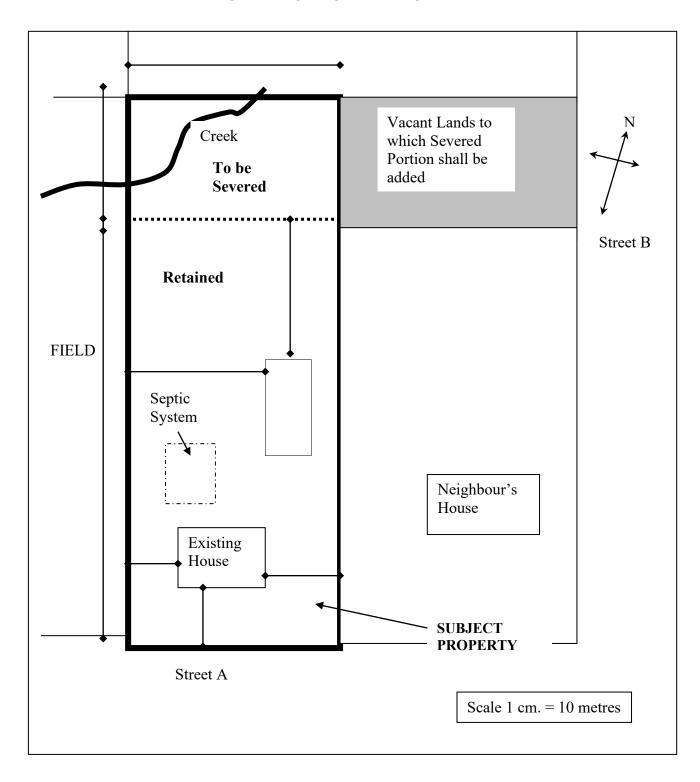

and the side yard lot lines.
- d. the approximate location of all natural and artificial features on the subject land and on the land that is adjacent to the subject land that, in the opinion of the applicant, may affect the application. Examples include buildings, railways, roads, watercourses, drainage ditches, river or stream banks, wetlands, wooded areas, wells and septic tanks.
- e. the current uses on the land that is the subject of the application.
- f. the location, width and name of any roads within or abutting the subject land, indicating whether it is an unopened road allowance, a public traveled road, a private road or a right of way.
- g. the location and nature of any easements affecting the subject land.

See attached sample site plan/sketch

# SAMPLE OF A SITE PLAN/SKETCH



#### FOR YOUR INFORMATION

- Your application will be heard on Tuesday,
- You will receive a formal notice of the date and time of the hearing in the mail.
- Unless otherwise indicated on the notice, the Committee of Adjustment meeting will be held in the Council Chambers, 24 Church Street West, Elmira.
- The owner or the agent must attend this meeting and make a presentation to the Committee, or the application may be deferred.
- Typically there will be more than one application to be heard at a hearing. Applications are heard in the order they are received.

# What is an application for Consent?

The owner of land or a person authorized in writing by the owner who wishes to convey part of their land may apply to the Committee of Adjustment for "Consent" to convey the land. The *Plannin