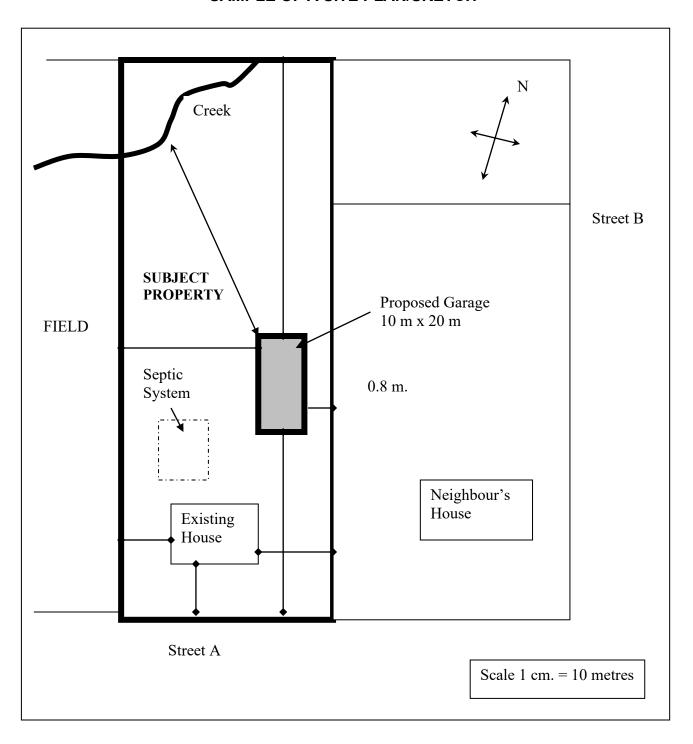

# **SAMPLE OF A SITE PLAN/SKETCH**

#### 20. Provide a sketch, in metric units, showing:

- a) the boundaries and dimensions of the subject land;
- b) the location, size, and type of all existing and proposed buildings and structures on the subject land, indicating the distance from the front lot line, rear lot line, and side lot lines;
- c) approximate location of natural and artificial features (e.g., buildings, railways, roads, watercourses, drainage ditches, fields, banks of river or stream, wetlands, wooded areas, wells, and septic tanks) that
  - i. are located on the subject land and land that is adjacent to it, and
  - ii. in the applicant's opinion may affect the application;
- the current uses of the land that is adjacent to the subject land;
- e) the location, width, and name of any roads within or abutting the subject land, indicating whether it is an open or unopened road allowance, a public travelled road, a private road or a right of way;
- f) if access to the subject land will be by water only, the location of the parking and docking facilities to be used; and
- g) the location and nature of any easement affecting the subject land.

lot line, rear yard lot line and the side yard lot lines.
the approximate location of all natural and artificial features on the subject land and on the land that is adjacent to the subject land that, in the opinion of the applicant, may affect the application. Examples include buildings, railways, roads, watercourses, drainage ditches, river or stream banks, wetlands, wooded areas,

the subject land, indicting distance of the buildings or structures from the front yard

- d. the current uses on the land that is the subject of the application.
- e. the location, width and name of any roads within or abutting the subject land, indicating whether it is an unopened road allowance, a public traveled road, a private road or a right of way.
- f. the location and nature of any easements affecting the subject land.

See reverse for sample site plan

wells and septic tanks.