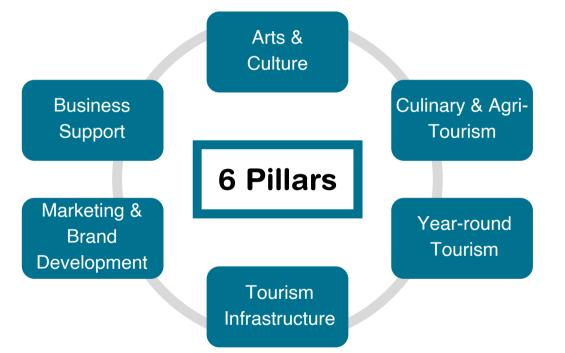

## Tourism Recovery Strategy & Action Plan

The Tourism Recovery Strategy & Action Plan is a two-year work plan designed to help address and create solutions for tourism-related businesses within the township. The goal of the strategy is to identify action items and develop solutions to address industry concerns, and diversify tourism in Woolwich using the 6 pillars: